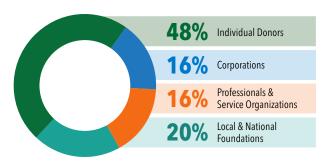

## **SOURCES**

- ◆ Individual Donors
- Corporations
- Professionals & Service Organizations
- ◆ Local & National Foundations

\$ 278,439.93 \$ 92,463.10 \$ 91,714.00 \$ 118,550.00

\$ 581,166.03

<sup>\*</sup>Audited financial statements are available on request.