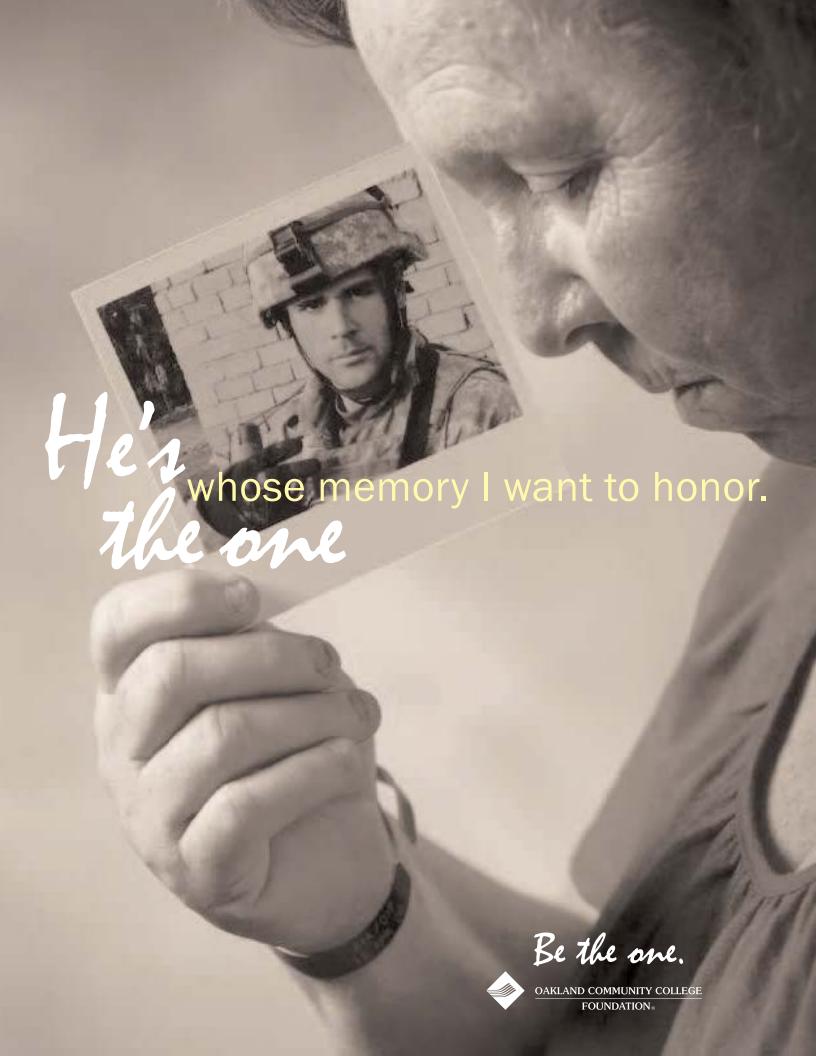

## He's the one

whose memory I want to honor.

On April 13, 2006, Diane Waits' son, Army Specialist Andrew Waits was killed in combat in Iraq. Diane knew that his dream had always been to become a police officer. She also knew she could be the one who honors that dream, and his memory, by donating to the OCC Foundation. By funding scholarships for other worthy students who share Andrew's dream, Diane has ensured that the memory of her son lives on ... and that, in a very real sense, Andrew continues to serve his community and his country.